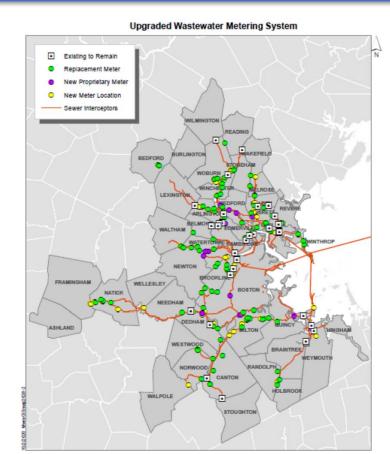

#### **Wastewater Meter Contract**

- 173 meters installed in 2021
- New meters used for billing starting Jan 1, 2022.
- Included a revamped Database structure for better and more advanced data analytics