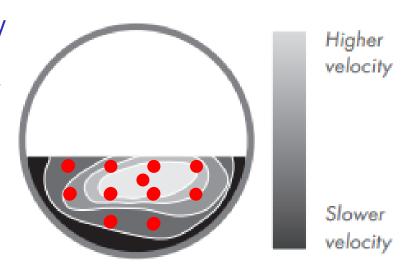

### **V-Gain Calculations**

- Q = Area \* Av Velocity
- Velocity sensors measure PEAK velocity
- V Gain = ratio of Peak-Average Velocity
- Developed by many frequent field measurements
- Can change over time
  - System Hydraulics
  - Blockages
  - Silt