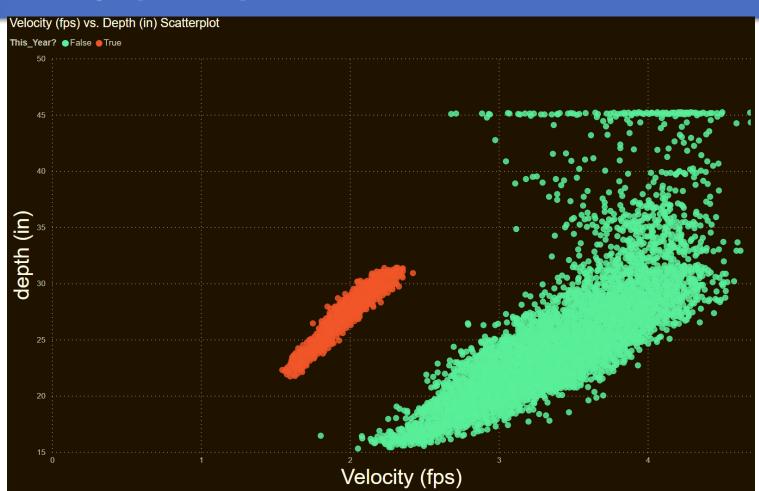

ty**

Presentation to

## **MWRA Advisory Board**

# Update of the New Wastewater Metering System

July 27, 2022



#### **Wastewater Meter Contract**

- 173 meters installed in 2021
- New meters used for billing starting Jan 1, 2022.
- Included a revamped Database structure for better and more advanced data analytics





## **How Area Velocity Meters work**

- Measure Depth and Velocity, then calculate Flow
- Depth measurement very accurate, velocity more challenging





### **V-Gain Calculations**

- Q = Area \* Av Velocity
- Velocity sensors measure PEAK velocity
- V Gain = ratio of Peak-Average Velocity
- Developed by many frequent field measurements
- Can change over time
  - System Hydraulics
  - Blockages
  - Silt





# **Scattergraph Analysis**





# **Scattergraph Analysis**





### **Water Vs Wastewater Assessment**

- Water Assessment
  - 100% based on CY22 flow volume

- Wastewater Assessments
  - Population ~ 50%
  - Volume of Flow ~ 35%
  - Strength of Flow ~ 15%





#### Flow Assessment - Results

|         | Single Year<br>Change | 3 Year Average<br>Change (FLOW) | Assessment<br>Change |
|---------|-----------------------|---------------------------------|----------------------|
| Minimum | -24.7%                | -9.3%                           | -6.8%                |
| Maximum | +38%                  | +14.2%                          | +6.0%                |
| BWSC    | -14.5%                | -6.1%                           | -2.3%                |

- Decrease in BWSC Share
  - Slight increase to share in all other communities
- Any communities wit