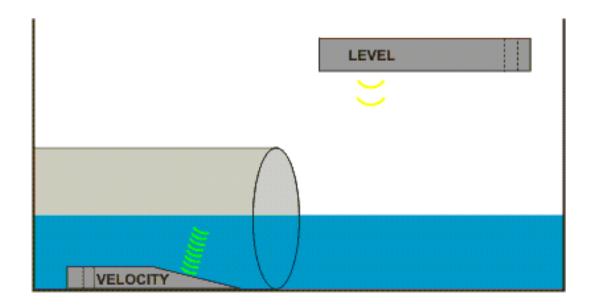

## **How Area Velocity Meters work**

- Measure Depth and Velocity, then calculate Flow
- Depth measurement very accurate, velocity more challenging

### **V-Gain Calculations**

- Q = Area \* Av Velocity
- Velocity sensors measure PEAK velocity
- V Gain = ratio of Peak-Average Velocity
- Developed by many frequent field measurements
- Can change over time
  - System Hydraulics
  - Blockages
  - Silt