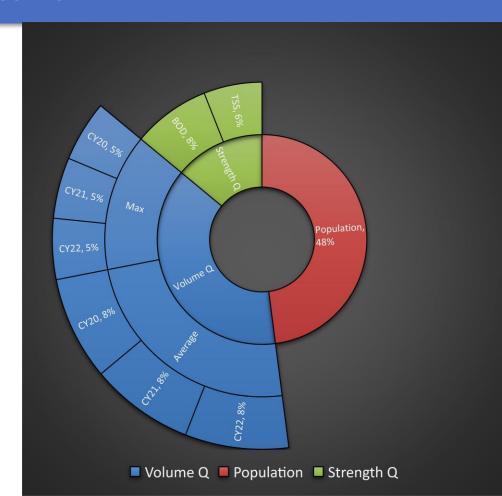

### **Water Vs Wastewater Assessment**

- Water Assessment
  - 100% based on CY22 flow volume

- Wastewater Assessments
  - Population ~ 50%
  - Volume of Flow ~ 35%
  - Strength of Flow ~ 15%