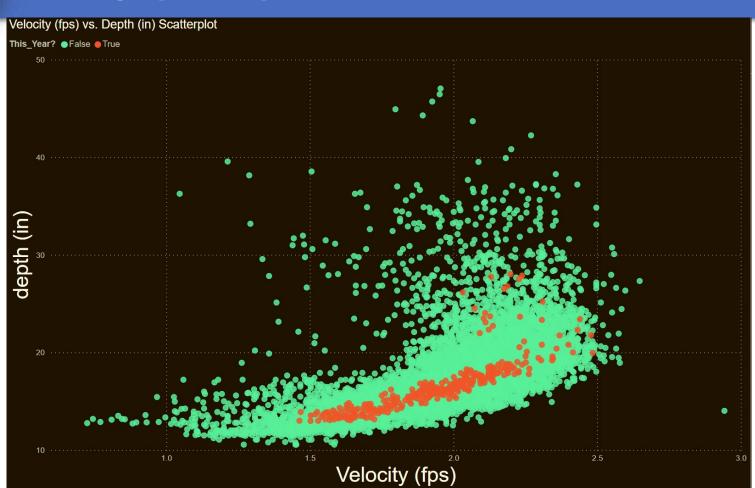

achusetts Water Resources Authority**

Presentation to

## **MWRA Advisory Board**

# Update of the New Wastewater Metering System

July 27, 2022



#### **Wastewater Meter Contract**

- 173 meters installed in 2021
- New meters used for billing starting Jan 1, 2022.
- Included a revamped Database structure for better and more advanced data analytics





## **How Area Velocity Meters work**

- Measure Depth and Velocity, then calculate Flow
- Depth measurement very accurate, velocity more challenging





### **V-Gain Calculations**

- Q = Area \* Av Velocity
- Velocity sensors measure PEAK velocity
- V Gain = ratio of Peak-Average Velocity
- Developed by many frequent field measurements
- Can change over time
  - System Hydraulics
  - Blockages
  - Silt





# **Scattergraph Analysis**





# **Scattergraph Analysis**





### **Water Vs Wastewater Assessment**

- Water Assessment
  - 100% based on CY22 flow volume

- Wastewater Assessments
  - Population ~ 50%
  - Volume of Flow ~ 35%
  - Strength of Flow ~ 15%





#### Flow Assessment - Results

|         | Single Year<br>Change | 3 Year Average<br>Change (FLOW) | Assessment<br>Change |
|---------|-----------------------|---------------------------------|----------------------|
| Minimum | -24.7%                | -9.3%                           | -6.8%                |
| Maximum | +38%                  | +14.2%                          | +6.0%                |
| BWSC    | -14.5%                | -6.1%                           | -2.3%                |

- Decrease in BWSC Share
  - Slight increase to share in all other