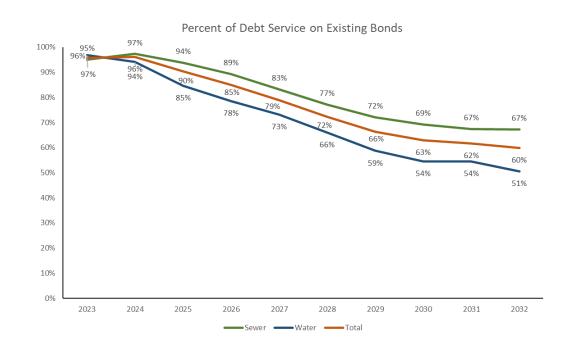

| \$884<br>\$979     | \$693<br>\$1,023   | \$724<br>\$1,069   | \$767<br>\$1,118   | \$790<br>\$1,168   |                                 |                        |                 |               |



# **Projected Rate Revenue Requirement Increases**







## **Debt Service Utility Smoothing**

- Utility smoothing first utilized in FY17 Rates Model Projections.
- Existing Debt Service structured around combined rate increases.
- Projected Debt Service structured by model as level debt service based on a percentage sewer/water split.





## **Debt Service Utility Smoothing**

- Percentage of annual debt service structured by the model increases over time.
- Utility Smoothing helps to synthetically structure the bonds similar to how MWRA is likely to issue them.





## **Structuring of a Bond Transaction**





# **Structuring of a Bond Transaction**





# **Structuring of a Bond Transaction**







## **2020 Series B Structured Debt Service**





## **2020 Series B Structure Debt Service**







## **Utility Level Increases without Smoothing**





# **Projected Rate Revenue Requirement Increases**