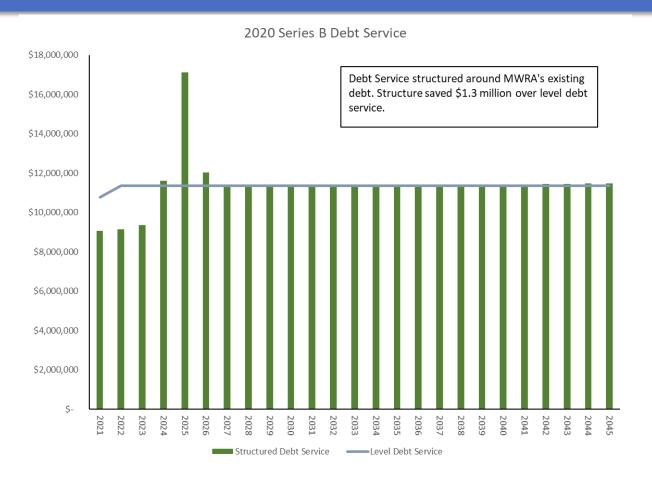

|               |



# **Projected Rate Revenue Requirement Increases**







## **Debt Service Utility Smoothing**

- Utility smoothing first utilized in FY17 Rates Model Projections.
- Existing Debt Service structured around combined rate increases.
- Projected Debt Service structured by model as level debt service based on a percentage sewer/water split.





## **Debt Service Utility Smoothing**

- Percentage of annual debt service structured by the model increases over time.
- Utility Smoothing helps to synthetically structure the bonds similar to how MWRA is likely to issue them.





## **Structuring of a Bond Transaction**





# **Structuring of a Bond Transaction**





# **Structuring of a Bond Transaction**







## **2020 Series B Structured Debt Service**





## **2020 Series B Structure Debt Service**







## **Utility Level Increases without Smoothing**





# **Projected Rate Revenue Requirement Increases**