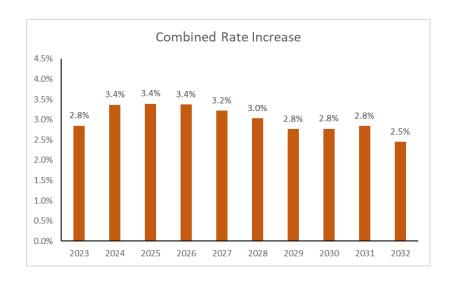

# **MWRA's Rate Projections**

- Direct Expenses
  - 3.0% inflation for expenses
  - 2.7% inflation for salaries
- Indirect Expenses
  - Actuarial Studies
  - 3.0%-4.0% Inflation
- Debt Service
  - Actual
  - Projected
- Rates projections and assumptions reviewed every three years by MWRA Consulting Engineer