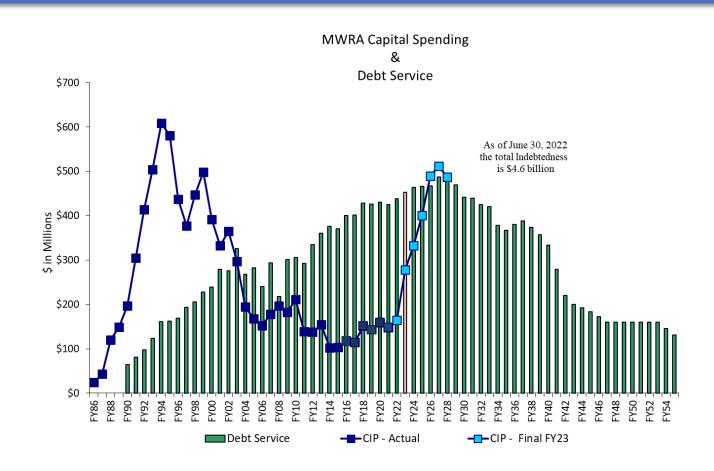

## **Massachusetts Water Resources Authority**

**Capital Financing Overview** 

MWRA Advisory Board Finance Committee

November 2, 2022



## **Debt Service and Capital Spending**





## **Capital Improvement Program**





# **Determining Borrowing Amount and Timing**

- Review Actual and Projected Spending
- Borrowing split by utility

### **FY 23 Borrowing Needs Projections**

|         | 1 1 20 2010 11 13 100 100 100 100 100 100 100 10 |                |               |               |               |               |               |                 |                 |                 |                 |                  |  |
|---------|--------------------------------------------------|----------------|---------------|---------------|---------------|---------------|---------------|-----------------|-----------------|-----------------|-----------------|------------------|--|
| Utility | July                                             | August         | September