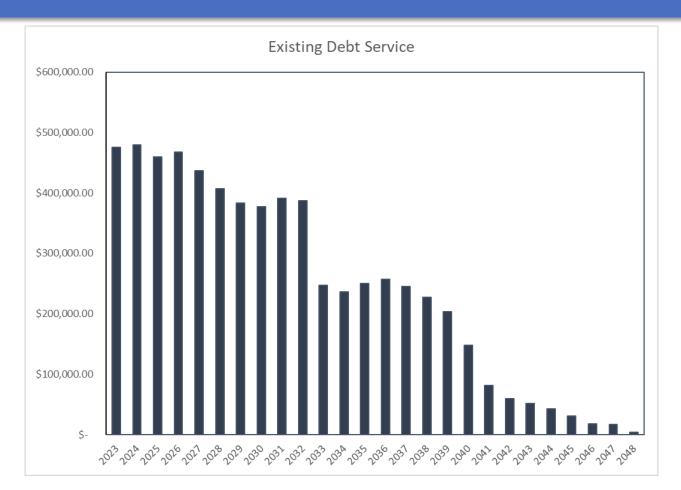

67<br>\$1,118   | \$790<br>\$1,168   |                                 |                        |                 |               |



# **Projected Rate Revenue Requirement Increases**







## **Debt Service Utility Smoothing**

- Utility smoothing first utilized in FY17 Rates Model Projections.
- Existing Debt Service structured around combined rate increases.
- Projected Debt Service structured by model as level debt service based on a percentage sewer/water split.





## **Debt Service Utility Smoothing**

- Percentage of annual debt service structured by the model increases over time.
- Utility Smoothing helps to synthetically structure the bonds similar to how MWRA is likely to issue them.





## **Structuring of a Bond Transaction**





# **Structuring of a Bond Transaction**





# **Structuring of a Bond Transaction**







## **2020 Series B Structured Debt Service**





## **2020 Series B Structure Debt Service**







## **Utility Level Increases without Smoothing**





# **Projected Rate Revenue Requirement Increases**