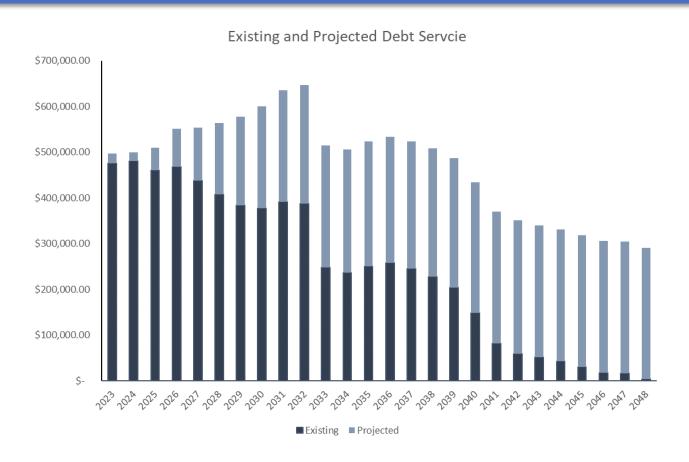

\$693<br>\$1,023   | \$724<br>\$1,069   | \$767<br>\$1,118   | \$790<br>\$1,168   |                                 |                        |                 |               |



# **Projected Rate Revenue Requirement Increases**







## **Debt Service Utility Smoothing**

- Utility smoothing first utilized in FY17 Rates Model Projections.
- Existing Debt Service structured around combined rate increases.
- Projected Debt Service structured by model as level debt service based on a percentage sewer/water split.





## **Debt Service Utility Smoothing**

- Percentage of annual debt service structured by the model increases over time.
- Utility Smoothing helps to synthetically structure the bonds similar to how MWRA is likely to issue them.





## **Structuring of a Bond Transaction**





# **Structuring of a Bond Transaction**





# **Structuring of a Bond Transaction**







## **2020 Series B Structured Debt Service**





## **2020 Series B Structure Debt Service**







## **Utility Level Increases without Smoothing**





# **Projected Rate Revenue Requirement Increases**