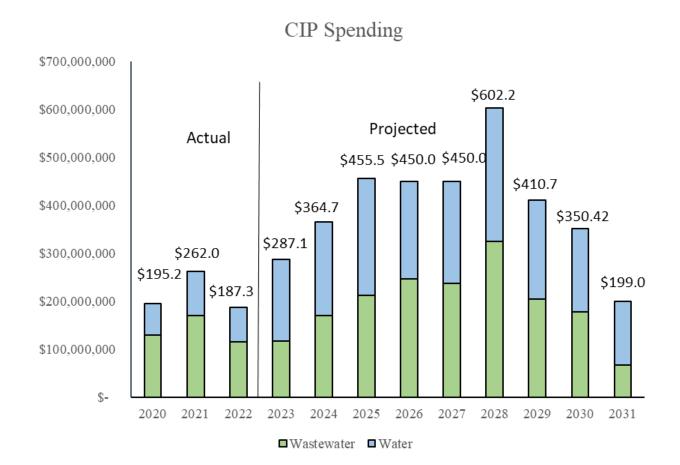

## **Capital Improvement Program**

# **Determining Borrowing Amount and Timing**

- Review Actual and Projected Spending
- Borrowing split by utility