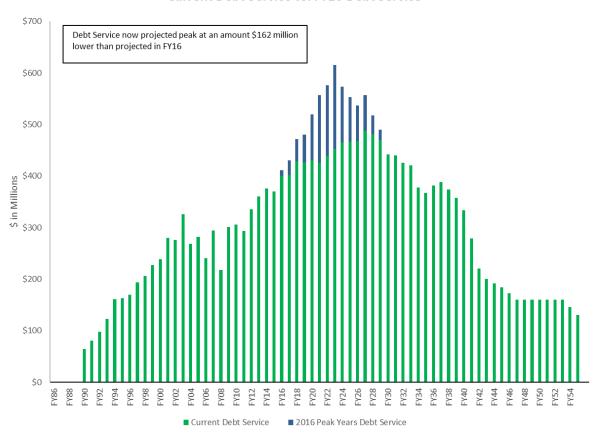

mumbers are understood to improve the form of the CuSIP mumbers with the convenience of the 2021 Bonds. So are of the Authority, the Trustee or the Underwriters shall be responsible for the selection or correctness of the cuSIP mumbers are independent actions including, but not limited to, a refunding in whole or in part of the 2021 Bonds. None of the Authority, the Trustee of the CUSIP mumbers to infect any damper or correction in the CUSIP mumbers or infect any damper or correction in the CUSIP mumbers or infect and the contract of the CUSIP mumbers or infect and the contract of the CUSIP mumbers or infect and the contract of the contract

C Yield to the first optional redemption date, August 1, 2031.



## **Active Debt Structuring**

### **Current Debt Service vs. FY16 Debt Service**





# **Refunding for Interest Rate Savings**

|               |    |                   | Present Value     |
|---------------|----|-------------------|-------------------|
| Series        | P  | rincipal Refunded | Savings           |
| 1992B & 1993B | \$ | 822,405,000       | \$<br>25,552,000  |
| 1993C         | \$ | 147,495,000       | \$<br>3,664,000   |
| 1997D & 1998B | \$ | 154,513,000       | \$<br>17,589,000  |
| 1998D         | \$ | 182,230,000       | \$<br>12,280,000  |
| 2000A         | \$ | 18,810,000        | \$<br>411,000     |
| 2000B & 2000C | \$ | 312,490,000       | \$<br>42,076,000  |
| 2002 C-G      | \$ | 446,155,000       | \$<br>26,729,000  |
| 2002J         | \$ | 428,090,000       | \$<br>23,760,000  |
| 2004A         | \$ | 10,860,000        | \$<br>470,000