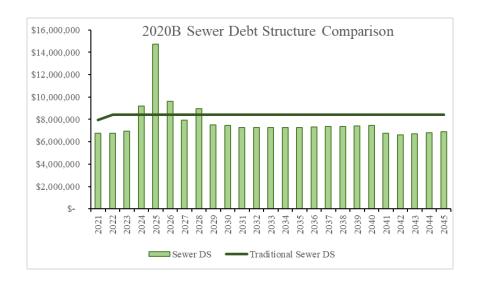

## **Active Debt Structuring**

### **Current Debt Service vs. FY16 Debt Service**