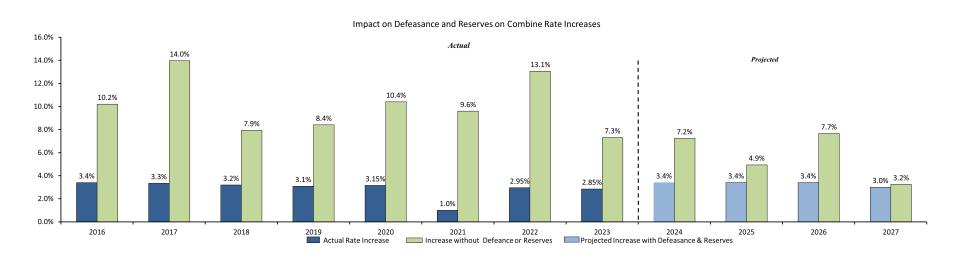

|
| 2014F         | \$ | 156,210,000       | \$<br>15,223,922  |
| 2016C         | \$ | 761,430,000       | \$<br>111,311,251 |
| 2016D         | \$ | 102,515,000       | \$<br>9,795,633   |
| 2017C         | \$ | 277,400,000       | \$<br>57,506,361  |
| 2018C         | \$ | 24,935,000        | \$<br>3,809,656   |
| 2019C         | \$ | 20,430,000        | \$<br>1,550,686   |
| 2019F         | \$ | 547,750,000       | \$<br>72,939,199  |
| 2019G         | \$ | 22,825,000        | \$<br>349,086     |
| 2021C         | \$ | 687,395,000       | \$<br>65,908,532  |
| TOTAL         | \$ | 7,769,018,000     | \$<br>606,511,959 |

31% of funded bonds 53% of the savings



### **Variable Rate Debt**





## **Variable Rate Debt**





# Impact of Defeasance and Use of Reserves on Debt Service





# **MWRA's Rate Projections**

- Direct Expenses
  - 3.0% inflation for expenses
  - 2.7% inflation for salaries
- Indirect Expenses
  - Actuarial Studies
  - 3.0%-4.0% Inflation
- Debt Service
  - Actual
  - Projected
- Rates projections and assumptions reviewed every three years by MWRA Consulting Engineer

| FY23 (#3.0)