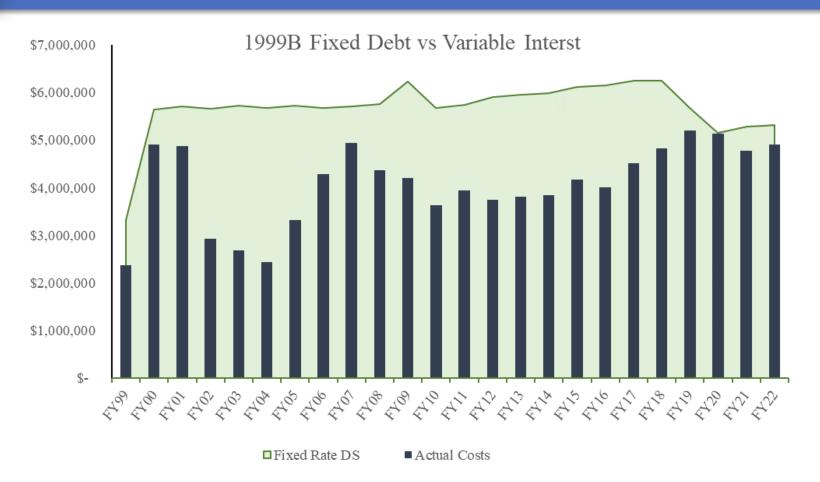

595,000       | \$<br>13,106,708  |
| 2014E         | \$ | 38,405,000        | \$<br>4,945,700   |
| 2014F         | \$ | 156,210,000       | \$<br>15,223,922  |
| 2016C         | \$ | 761,430,000       | \$<br>111,311,251 |
| 2016D         | \$ | 102,515,000       | \$<br>9,795,633   |
| 2017C         | \$ | 277,400,000       | \$<br>57,506,361  |
| 2018C         | \$ | 24,935,000        | \$<br>3,809,656   |
| 2019C         | \$ | 20,430,000        | \$<br>1,550,686   |
| 2019F         | \$ | 547,750,000       | \$<br>72,939,199  |
| 2019G         | \$ | 22,825,000        | \$<br>349,086     |
| 2021C         | \$ | 687,395,000       | \$<br>65,908,532  |
| TOTAL         | \$ | 7,769,018,000     | \$<br>606,511,959 |

31% of funded bonds 53% of the savings



### **Variable Rate Debt**





## **Variable Rate Debt**





# Impact of Defeasance and Use of Reserves on Debt Service





# **MWRA's Rate Projections**

- Direct Expenses
  - 3.0% inflation for expenses
  - 2.7% inflation for salaries
- Indirect Expenses
  - Actuarial Studies
  - 3.0%-4.0% Inflation
- Debt Service
  - Actual
  - Projected
- Rates projections and assumptions reviewed every three years by MWRA Consulting Engineer

| FY23 (#3.0)