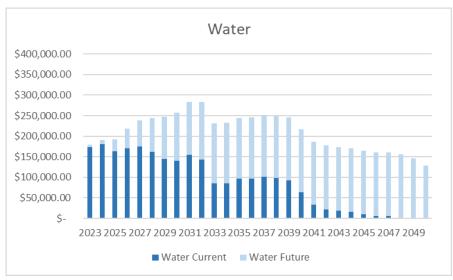

# **Determining Borrowing Amount and Timing**

- Review Actual and Projected Spending
- Borrowing split by utility