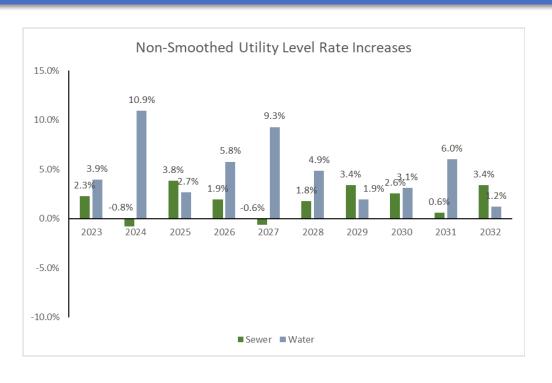

# **MWRA's Rate Projections**

- Direct Expenses
  - 3.0% inflation for expenses
  - 2.7% inflation for salaries
- Indirect Expenses
  - Actuarial Studies
  - 3.0%-4.0% Inflation
- Debt Service
  - Actual
  - Projected
- Rates projections and assumptions reviewed every three years by MWRA Consulting Engineer