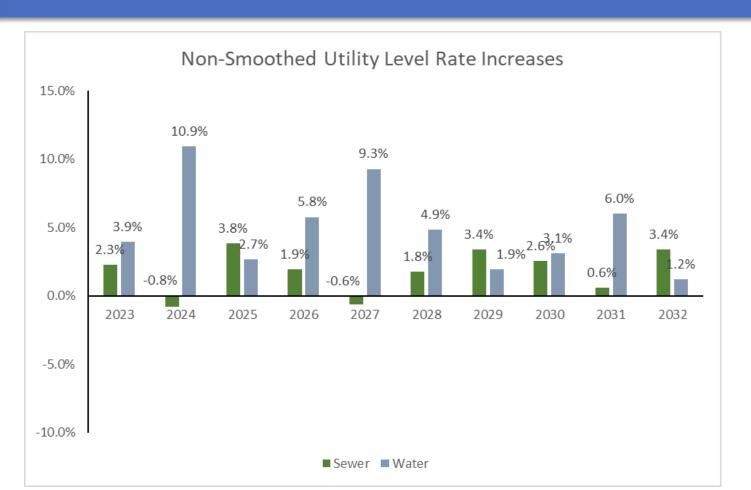

# **MWRA's Rate Projections**

- Direct Expenses
  - 3.0% inflation for expenses
  - 2.7% inflation for salaries
- Indirect Expenses
  - Actuarial Studies
  - 3.0%-4.0% Inflation
- Debt Service
  - Actual
  - Projected
- Rates projections and assumptions reviewed every three years by MWRA Consulting Engineer