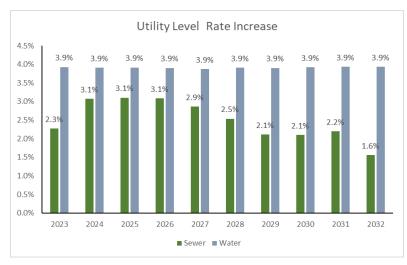

# **MWRA's Rate Projections**

- Direct Expenses
  - 3.0% inflation for expenses
  - 2.7% inflation for salaries
- Indirect Expenses
  - Actuarial Studies
  - 3.0%-4.0% Inflation
- Debt Service
  - Actual
  - Projected
- Rates projections and assumptions reviewed every three years by MWRA Consulting Engineer