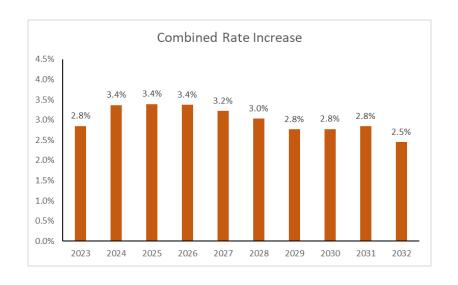

| \$612<br>\$766                       | \$634<br>\$788                          | \$668<br>\$823     | \$683<br>\$880     | \$609<br>\$888     | \$636<br>\$938                          | \$884<br>\$979     | \$693<br>\$1,023   | \$724<br>\$1,069   | \$767<br>\$1,118   | \$790<br>\$1,168   |                                 |                        |                 |               |



# **Projected Rate Revenue Requirement Increases**







## **Debt Service Utility Smoothing**

- Utility smoothing first utilized in FY17 Rates Model Projections.
- Existing Debt Service structured around combined rate increases.
- Projected Debt Service structured by model as level debt service based on a percentage sewer/water split.





## **Debt Service Utility Smoothing**

- Percentage of annual debt service structured by the model increases over time.
- Utility Smoothing helps to synthetically structure the bonds similar to how MWRA is likely to issue them.





## **Structuring of a Bond Transaction**





# **Structuring of a Bond Transaction**





# **Structuring of a Bond Transaction**







## **2020 Series B Structured Debt Service**





## **2020 Series B Structure Debt Service**







## **Utility Level Increases withou