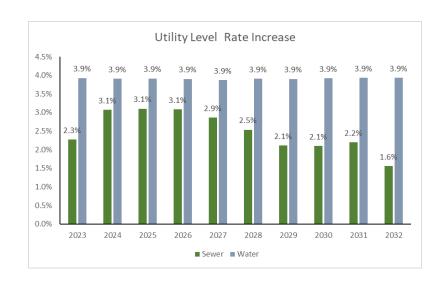

# **MWRA's Rate Projections**

- Direct Expenses
  - 3.0% inflation for expenses
  - 2.7% inflation for salaries
- Indirect Expenses
  - Actuarial Studies
  - 3.0%-4.0% Inflation
- Debt Service
  - Actual
  - Projected
- Rates projections and assumptions reviewed every three years by MWRA Consulting Engineer