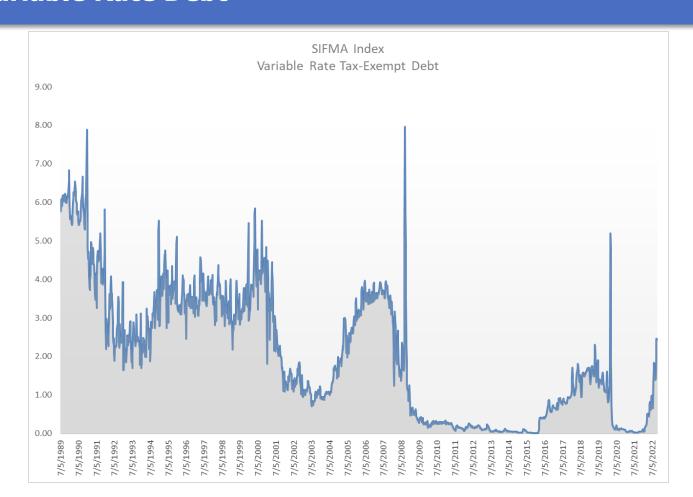

8  |
| 2014E         | \$ | 38,405,000        | \$<br>4,945,700   |
| 2014F         | \$ | 156,210,000       | \$<br>15,223,922  |
| 2016C         | \$ | 761,430,000       | \$<br>111,311,251 |
| 2016D         | \$ | 102,515,000       | \$<br>9,795,633   |
| 2017C         | \$ | 277,400,000       | \$<br>57,506,361  |
| 2018C         | \$ | 24,935,000        | \$<br>3,809,656   |
| 2019C         | \$ | 20,430,000        | \$<br>1,550,686   |
| 2019F         | \$ | 547,750,000       | \$<br>72,939,199  |
| 2019G         | \$ | 22,825,000        | \$<br>349,086     |
| 2021C         | \$ | 687,395,000       | \$<br>65,908,532  |
| TOTAL         | \$ | 7,769,018,000     | \$<br>606,511,959 |

31% of funded bonds 53% of the savings



### **Variable Rate Debt**





## **Variable Rate Debt**





# Impact of Defeasance and Use of Reserves on Debt Service





# **MWRA's Rate Projections**

- Direct Expenses
  - 3.0% inflation for expenses
  - 2.7% inflation for salaries
- Indirect Expenses
  - Actuarial Studies
  - 3.0%-4.0% Inflation
- Debt Service
  - Actual
  - Projected
- Rates projections and assumptions reviewed every three years by MWRA Consulting Engineer

| FY23 (#3.0)