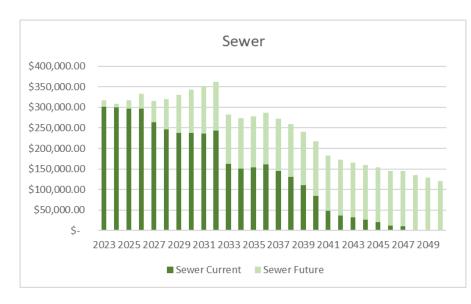

# **Determining Borrowing Amount and Timing**

- Review Actual and Projected Spending
- Borrowing split by utility