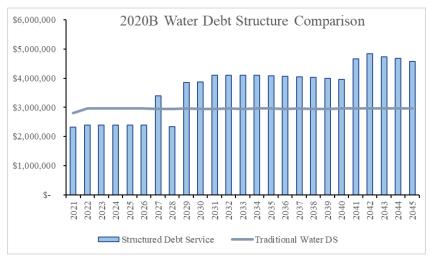

## **Active Debt Structuring**

### **Current Debt Service vs. FY16 Debt Service**